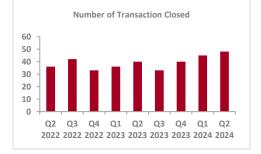

#### Consumer Discretionary Overview - US & Canada

| Transaction Value              | 2022 | 2022 | 2022   | 2022   | 2023  | 2023   | 2023  | 2023  | 2024  |
|--------------------------------|------|------|--------|--------|-------|--------|-------|-------|-------|
| Not Disclosed                  | 32   | 38   | 28     | 33     | 36    | 29     | 29    | 40    | 44    |
| < \$10 mm                      | 0    | 1    | 1      | 1      | 1     | 1      | 5     | 1     | 2     |
| \$10 - 25 mm                   | 0    | 0    | 0      | 0      | 0     | 1      | 1     | 1     | 1     |
| \$25 - 50 mm                   | 0    | 0    | 1      | 0      | 1     | 0      | 0     | 1     | 0     |
| \$50 - 100 mm                  | 0    | 0    | 0      | 1      | 0     | 0      | 1     | 0     | 0     |
| \$100 - 500 mm                 | 2    | 2    | 2      | 0      | 1     | 2      | 3     | 1     | 1     |
| > \$500 mm                     | 2    | 1    | 1      | 1      | 1     | 0      | 1     | 1     | 0     |
| Total # Quarterly Transactions | 36   | 42   | 33     | 36     | 40    | 33     | 40    | 45    | 48    |
| % Change vs. Prior Year Period |      | 5.0% | -23.3% | -18.2% | 11.1% | -21.4% | 21.2% | 25.0% | 20.0% |

03

Source(s): Pitchbook, Tully & Holland Research.

Note: Consumer Discretionary transactions are comprised of Home Furnishings, Housewares and Specialties, Leisure Products and Beauty Care Products.

Tully & Holland, Inc. Investment Banking for Consumer Companies www.tullyandholland.com