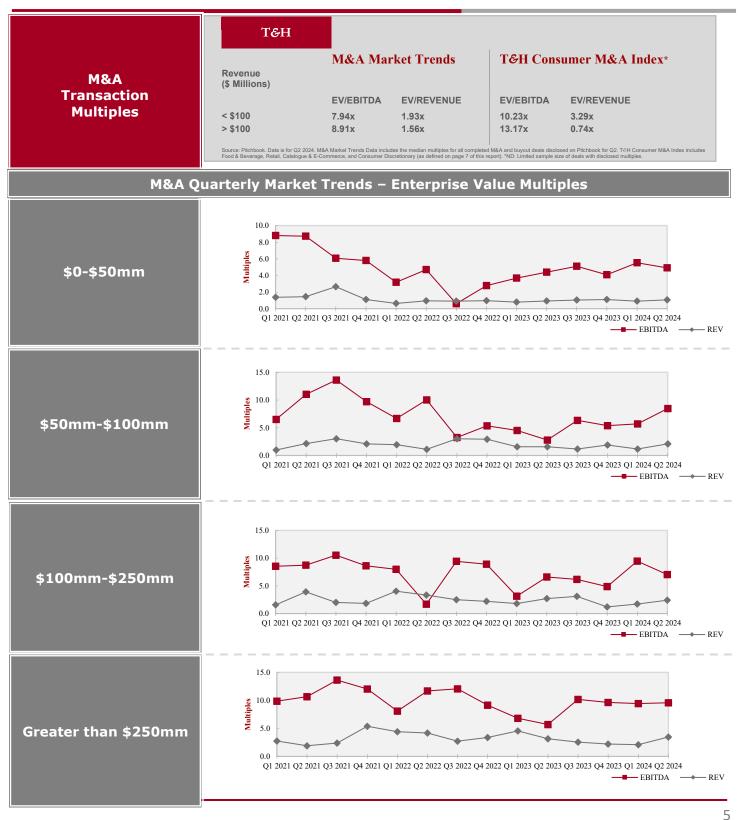

| CLARIANT                   | <ul> <li>Lucas Meyer Cosmetics, Quebec-based manufacturer of ingredient intended for the cosmetics and personal care industry and subsidiar of International Flavors &amp; Fragrances (NYS: IFF), was acquired b Clariant International for \$810 million on April 2<sup>nd</sup>, 2024.</li> <li>The acquisition expands Clariant International's reach into the high value cosmetic ingredient space, based on customer-driven innovation and natural solutions.</li> </ul>                                                                                                                    |

Tully & Holland, Inc. Investment Banking for Consumer Companies www.tullyandholland.com

Tony Compaglia Director of Business Development (415) 830-2072 tcompaglia@tullyandholland.com





Tully & Holland, Inc. Investment Banking for Consumer Companies www.tullyandholland.com

Timothy Tully President (781) 239-2900 x14 ttully@tullyandholland.com

### Food & Beverage Overview – US & Canada



| Transaction Value              | Q2<br>2022 | Q3<br>2022 | Q4<br>2022 | Q1<br>2023 | Q2<br>2023 | Q3<br>2023 | Q4<br>2023 | Q1<br>2024 | Q2<br>2024 |
|--------------------------------|------------|------------|------------|------------|------------|------------|------------|------------|------------|
| Not Disclosed                  | 99         | 82         | 78         | 82         | 108        | 77         | 83         | 73         | 101        |
| < \$10 mm                      | 6          | 3          | 4          | 1          | 3          | 2          | 1          | 2