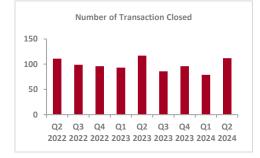

### Food & Beverage Overview – US & Canada

| Transaction Value              | Q2<br>2022 | Q3<br>2022 | Q4<br>2022 | Q1<br>2023 | Q2<br>2023 | Q3<br>2023 | Q4<br>2023 | Q1<br>2024 | Q2<br>2024 |
|--------------------------------|------------|------------|------------|------------|------------|------------|------------|------------|------------|
| Not Disclosed                  | 99         | 82         | 78         | 82         | 108        | 77         | 83         | 73         | 101        |
| < \$10 mm                      | 6          | 3          | 4          | 1          | 3          | 2          | 1          | 2          | 1          |
| \$10 - 25 mm                   | 1          | 1          | 2          | 4          | 0          | 0          | 1          | 1          | 2          |
| \$25 - 50 mm                   | 1          | 1          | 2          | 2          | 2          | 1          | 2          | 0          | 1          |
| \$50 - 100 mm                  | 0          | 4          | 1          | 2          | 0          | 1          | 2          | 2          | 1          |
| \$100 - 500 mm                 | 2          | 1          | 6          | 0          | 2          | 3          | 2          | 1          | 4          |
| > \$500 mm                     | 2          | 7          | 3          | 2          | 2          | 2          | 5          | 0          | 2          |
| Total # Quarterly Transactions | 111        | 99         | 96         | 93         | 117        | 86         | 96         | 79         | 112        |
| % Change vs. Prior Year Period | -3.5%      | -18.9%     | -25.0%     | -21.8%     | 5.4%       | -13.1%     |            | -15.1%     | -4.3%      |

Source(s): Pitchbook, Tully  $\ensuremath{\mathfrak{E}}$  Holland Research.

Note: Food and Beverage transactions are comprised of Food Distributors, Food Retail, Beverages, Brewers, Distillers and Vintners, Soft Drinks, Food Products and Packaged Foods and Meats.