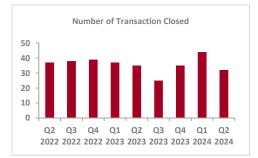

#### Retail, Catalog & E-Commerce Overview – US & Canada

| Transaction Value              | Q2<br>2022 | Q3<br>2022 | Q4<br>2022 | Q1<br>2023 | Q2<br>2023 | Q3<br>2023 | Q4<br>2023 | Q1<br>2024 | Q2<br>2024 |
|--------------------------------|------------|------------|------------|------------|------------|------------|------------|------------|------------|
| Not Disclosed                  | 33         | 32         | 33         | 32         | 31         | 21         | 29         | 37         | 27         |
| < \$10 mm                      | 1          | 0          | 2          | 2          | 1          | 2          | 3          | 3          | 2          |
| \$10 - 25 mm                   | 0          | 1          | 0          | 0          | 0          | 0          | 1          | 0          | 0          |
| \$25 - 50 mm                   | 0          | 1          | 1          | 0          | 1          | 0          | 0          | 1          | 0          |
| \$50 - 100 mm                  | 0          | 3          | 0          | 1          | 1          | 1          | 0          | 0          | 0          |
| \$100 - 500 mm                 | 2          | 0          | 1          | 2          | 0          | 1          | 2          | 2          | 3          |
| > \$500 mm                     | 1          | 1          | 2          | 0          | 1          | 0          | 0          | 1          | 0          |
| Total # Quarterly Transactions | 37         | 38         | 39         | 37         | 35         | 25         | 35         | 44         | 32         |
| % Change vs. Prior Year Period | -44.8%     | -7.3%      | -15.2%     | -7.5%      | -5.4%      | -34.2%     | -10.3%     | 18.9%      | -8.6%      |

Source(s): Pitchbook, Tully  $\ensuremath{\mathfrak{S}}$  Holland Research

Note: Retail, Catalog & E-Commerce transactions are comprised of Internet and Direct Marketing Retail, Multiline Retail, Apparel Retail, Computer and Electronics Retail, Home Improvement Retail, Specialty Stores and Home Furnishing Retail.